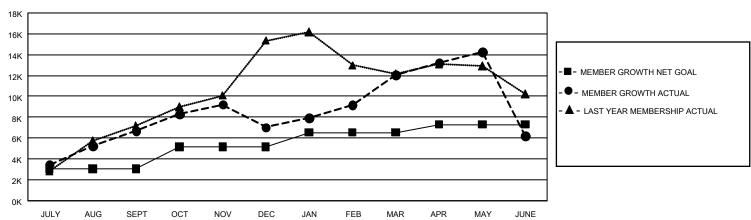

### GOALS AND ACTUAL MEMBERS CUMULATIVE

| DROPPED CLUBS: 355         |                           | 2,701 CLUBS OF 3,995 ADDED 1 OR<br>MORE NEW MEMBERS | GENDER DISTRIBUTION  MALE 64,033 (72.91%)                |                                            |
|----------------------------|---------------------------|-----------------------------------------------------|----------------------------------------------------------|--------------------------------------------|
| DROPPED MEMBERS DECEASED   | 211                       |                                                     | NON BINARY PREFER NOT TO ANSWER                          | 23,781 (27.08%)<br>0 (0.00%)<br>11 (0.01%) |
| CLUB CANCELLED OTHER TOTAL | 6,662<br>19,784<br>26,657 | CLICK HERE FOR CUMULATIVE MEMBERSHIP DATA           | TOTAL FAMILY UNIT MEMBE<br>FAMILY MEMBERS PAYING<br>DUES |                                            |

|   | Members               |                      |                         |                                                    |  |  |  |  |  |
|---|-----------------------|----------------------|-------------------------|----------------------------------------------------|--|--|--|--|--|
|   | RESULTS FOR 2021-2022 |                      |                         |                                                    |  |  |  |  |  |
|   | QUARTER MEMBE         | R GROWTH NET<br>GOAL | MEMBER GROWTH<br>ACTUAL | DROPPED<br>MEMBERS ACTUAL<br>(including transfers) |  |  |  |  |  |
|   | JULY/AUG/SEPT         | 3041                 | 11,180                  | 4,140                                              |  |  |  |  |  |
| ١ | OCT/NOV/DEC           | 2109                 | 5,454                   | 4,937                                              |  |  |  |  |  |
|   | JAN/FEB/MAR           | 1373                 | 7,120                   | 1,577                                              |  |  |  |  |  |
|   | APR/MAY/JUNE          | 778                  | 10,874                  | 16,002                                             |  |  |  |  |  |