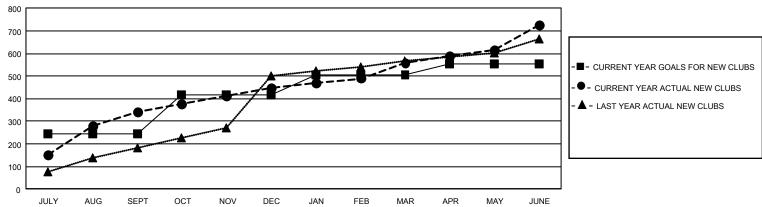

### GOALS AND ACTUAL NEW CLUBS CUMULATIVE

# REPORT DOES NOT INCLUDE CLUBS IN UNDISTRICTED AREAS.

| Clubs                                      |               |            |               |  |  |  |  |  |  |
|--------------------------------------------|---------------|------------|---------------|--|--|--|--|--|--|
| RESULTS FOR 2021-2022                      |               |            |               |  |  |  |  |  |  |
| QUARTER                                    | NEW CLUB GOAL | NEW CLUBS  | DROPPED CLUBS |  |  |  |  |  |  |
| JULY/AUG/SEPT                              | 738<br>519    | 340<br>110 | 119<br>80     |  |  |  |  |  |  |
| OCT/NOV/DEC<br>JAN/FEB/MAR<br>APR/MAY/JUNE | 264<br>135    | 108<br>170 | 23<br>134     |  |  |  |  |  |  |